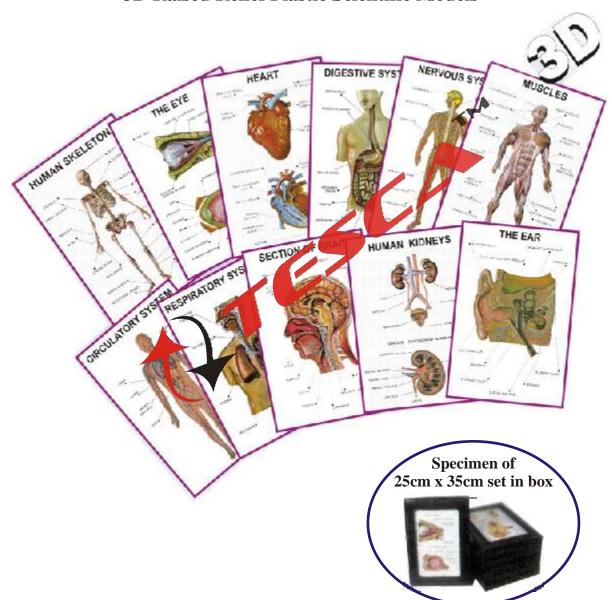

## HUAM ANATOMY (SET OF 11) 3D Raised Relief Plastic Scientific Models

| Order Code 65501 |                   | Available Size |    |                                                                                |
|------------------|-------------------|----------------|----|--------------------------------------------------------------------------------|
| 33               | Skeleton          | 01.            | A. | 20 x 35cms (Supplied in sets only)                                             |
| 34               | Circulator System |                |    | Sheets only in box                                                             |
| 35               | Heart             |                | B. | 20 x 35 cms (Supplied in sets only) complete                                   |
| 36               | Nervous System    |                |    | With hard backing aluminium angle                                              |
| 37               | Section of Brain  |                |    | 6                                                                              |
| 38               | Muscles           | 02.            | A. | 35 x 50 cms Sheets only in box                                                 |
| 39               | Digestive System  |                | B. | 35 x 50 cms complete with hard backing                                         |
| 40               | Respirator System |                |    | Aluminium angle frame and hanging hooks                                        |
| 41               | The Ear           |                |    |                                                                                |
| 42               | The Eye           | 03.            | A. | 50 x 70 cms Sheets only                                                        |
| 67               | Human Kindneys    |                | В. | 50 x 70 cms complete with hard backing aluminium angle frame and hanging books |